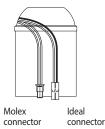

## CONNECTOR

# LED500ICRA Triac Dimming Ver.

Ideal connector LED500ICRA-01V 0-10V Dimming Ver.