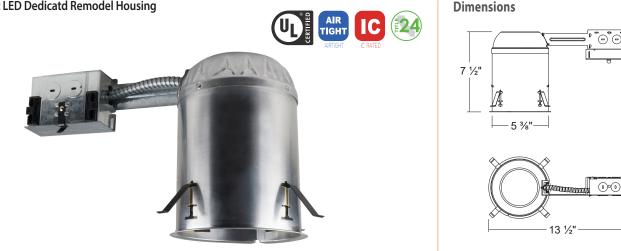

# LED500ICRA / LED500ICRA-01V

5" IC Air-Tight LED Dedicatd Remodel Housing

#### Junction Box

- · Listed for through branch circuit wiring
- Contains one 1-1/8", six 7/8" knockouts
- New Cable Trap for easy instalation of Romex Cable (US Patented / China Patented)

#### **Ceiling Thickness**

• Housing adjusts from 5/8" - 1-3/8" to accommodate various ceiling thickness

#### **Remodel Clips**

• Four remodel clips secure housing and accommodates 1/2" and 5/8" ceiling materials

## Listings

- cULus Listed for Damp Location
- cULus Listed for Feed Through
- Certified under ASTM-E283 for Air tight construction

# **ORDERING INFORMATION**

| Model No.      | Dimming       | Description                               |
|----------------|---------------|-------------------------------------------|
| LED500ICRA     | Triac Dimming | 5" IC Air-Tight Dedicated Remodel Housing |
| LED500ICRA-01V | 0-10V Dimming | 5" IC Air-Tight Dedicated Remodel Housing |